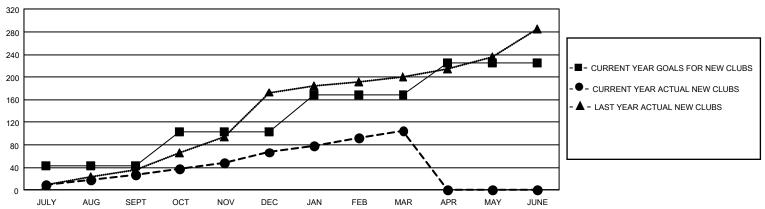

### REPORT DOES NOT INCLUDE CLUBS IN UNDISTRICTED AREAS.

| Clubs RESULTS FOR 2021-2022 |     |    |     |  |  |  |
|-----------------------------|-----|----|-----|--|--|--|
|                             |     |    |     |  |  |  |
| JULY/AUG/SEPT               | 129 | 28 | 106 |  |  |  |
| OCT/NOV/DEC                 | 183 | 39 | 113 |  |  |  |
| JAN/FEB/MAR                 | 195 | 38 | 41  |  |  |  |
| APR/MAY/JUNE                | 168 | 0  | 0   |  |  |  |

#### GOALS AND ACTUAL NEW CLUBS CUMULATIVE