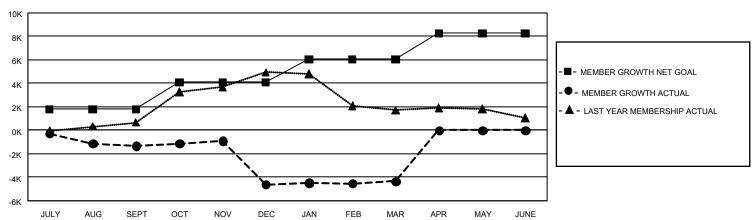

| Members               |                         |                         |                                                    |  |  |  |  |  |  |
|-----------------------|-------------------------|-------------------------|----------------------------------------------------|--|--|--|--|--|--|
| RESULTS FOR 2021-2022 |                         |                         |                                                    |  |  |  |  |  |  |
| QUARTER MEI           | MBER GROWTH NET<br>GOAL | MEMBER GROWTH<br>ACTUAL | DROPPED<br>MEMBERS ACTUAL<br>(including transfers) |  |  |  |  |  |  |
| JULY/AUG/SEPT         | 1794                    | 3,497                   | 4,365                                              |  |  |  |  |  |  |
| OCT/NOV/DEC           | 2298                    | 4,419                   | 7,284                                              |  |  |  |  |  |  |
| JAN/FEB/MAR           | 1962                    | 3,555                   | 2,589                                              |  |  |  |  |  |  |
| APR/MAY/JUNE 2200     |                         | 0                       | 0                                                  |  |  |  |  |  |  |

#### GOALS AND ACTUAL MEMBERS CUMULATIVE

| DROPPED CLUBS: 256         |                          | 1,872 CLUBS OF 4,378 ADDED 1 OR<br>MORE NEW MEMBERS | GENDER DISTRIBUTI                                          | 48,913 (47.96%)                            |
|----------------------------|--------------------------|-----------------------------------------------------|------------------------------------------------------------|--------------------------------------------|
| DROPPED MEMBERS DECEASED   | 808                      |                                                     | NON BINARY PREFER NOT TO ANSWER                            | 53,060 (52.03%)<br>0 (0.00%)<br>12 (0.01%) |
| CLUB CANCELLED OTHER TOTAL | 3,471<br>9,936<br>14,215 | CLICK HERE FOR CUMULATIVE MEMBERSHIP DATA           | TOTAL FAMILY UNIT MEMBE<br>FAMILY MEMBERS PAYING I<br>DUES |                                            |